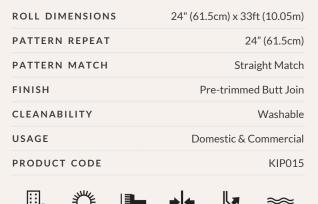

Non-woven wallpaper advantages
The most user-friendly wallpaper on the market.

- Sourced from FSC Certified Forests and printed with water-based ink.
   Milton & King Luxury Wallpapers are earth friendly, and totally 100% vinyl-free.
- Breathable Our high quality wallpapers are breathable, helping them endure mould and mildew conditions. Thus, perfect to decorate bathrooms, kitchens and laundries.
- Paste-The-Wall Made from both natural and non-porous synthetic fibres. These non-woven wallpapers will not absorb moisture from the adhesive. Simply apply the paste directly to the wall. The paper will not expand or contract with no booking time required.
- The wallpaper rolls are finished precisely to have no overlap. Meaning the panels simply butt up to each other for ease of installation.
- Cleanable Dirt, dust and other marks can be simply cleaned using a damp cloth with soapy water.
- Durable These designer wallpapers are also heard wearing and tearresistant. This is a great advantage as the wallpapers will not get torn during installation or removal.
- Easy to Remove Once completely dry, our high quality wallpapers will
  come off easily. It should come down in full sheets with no need for the
  dreaded steamer or water. Without causing any damage to the walls
  upon their removal
- Roll Size 24" wide x 33' long. Our rolls are the equivalent to a US double roll providing 65 square feet per roll.