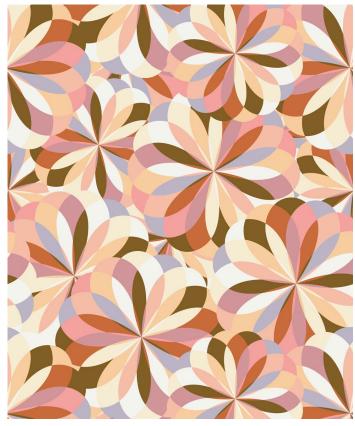

Non-woven wallpaper advantages
The most user-friendly wallpaper on the market.

- Sourced from FSC Certified Forests and printed with water-based ink.
   Milton & King Luxury Wallpapers are earth friendly, and totally 100% vinyl-free.
- Breathable Our high quality wallpapers are breathable, helping them endure mould and mildew conditions. Thus, perfect to decorate bathrooms, kitchens and laundries.
- Paste-The-Wall Made from both natural and non-porous synthetic fibres. These non-woven wallpapers will not absorb moisture from the adhesive. Simply apply the paste directly to the wall. The paper will not expand or contract with no booking time required.
- The wallpaper rolls are finished precisely to have no overlap. Meaning the panels simply butt up to each other for ease of installation.
- Cleanable Dirt, dust and other marks can be simply cleaned using a damp cloth with soapy water.
- Durable These designer wallpapers are also heard wearing and tearresistant. This is a great advantage as the wallpapers will not get torn during installation or removal.
- Easy to Remove Once completely dry, our high quality wallpapers will
  come off easily. It should come down in full sheets with no need for the
  dreaded steamer or water. Without causing any damage to the walls
  upon their removal
- Roll Size 24" wide x 33' long. Our rolls are the equivalent to a US double roll providing 65 square feet per roll.