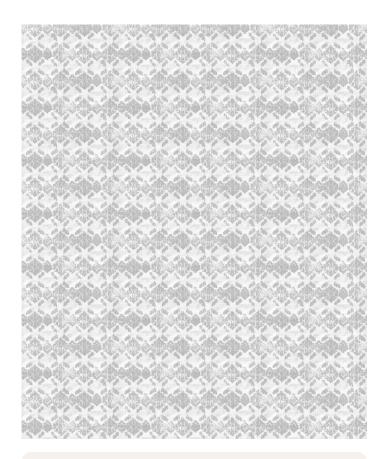

# Shibori Ikat Wallpaper

Ikat Wallpaper was formed using a handmade stencil that was printed on leather using wax. The cracked wax formed a very informal resistance on the soft touch of the leather surface leaving a somewhat formal, elegant pattern with an aged and weathered finish. It is a great small-scale pattern that works well for bohemian interiors that like to mix and match patterns.

ROLL DIMENSIONS

24" (61.5cm) x 33ft (10.05m)

PATTERN REPEAT

3.7" (9.5cm)

PATTERN MATCH

Straight Match

FINISH

Pre-trimmed Butt Join