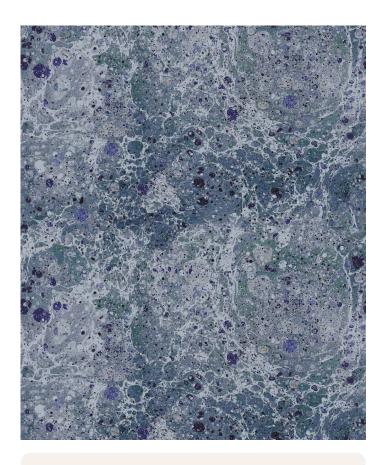

Rock Marbling Wallpaper forms part of designer Bethany Linz's 2022 collection inspired by traditional marbling art, stonework and other patterns found in nature. A beautiful and unique design reminiscent of natural stone, this marble wallpaper design would be a perfect addition to a kitchen or bathroom with a distinct organic feel. Available in six stunning colourways.