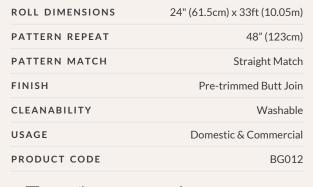

Manufactured as a double width design (set) requiring 2 rolls, A+B to complete the horizontal repeat. One set is equivalent to 133 sq. ft. or (12.3 sq. m.).

- Made to order within 3-7 days using the latest eco-friendly printing tech. That means no over-production and waste like regular wallpaper brands.
- Our PVC Free wallpaper base is sourced from sustainably managed forests.
- We print all wallpapers using odorless water-based ink. GREENGUARD GOLD Certified to standards for low chemical emissions into indoor air.
- Milton & King's wallpapers are of the highest quality, are environmentally friendly, and totally 100% vinyl-free.

Non-woven wallpaper advantages
The most user-friendly wallpaper on the market.

- Sourced from FSC Certified Forests and printed with water-based ink.
   Milton & King Luxury Wallpapers are earth friendly, and totally 100% vinyl-free.
- Breathable Our high quality wallpapers are breathable, helping them endure mould and mildew conditions. Thus, perfect to decorate bathrooms, kitchens and laundries.
- Paste-The-Wall Made from both natural and non-porous synthetic fibres. These non-woven wallpapers will not absorb moisture from the adhesive. Simply apply the paste directly to the wall. The paper will not expand or contract with no booking time required.
- The wallpaper rolls are finished precisely to have no overlap. Meaning the panels simply butt up to each other for ease of installation.
- Cleanable Dirt, dust and other marks can be simply cleaned using a damp cloth with soapy water.
- Durable These designer wallpapers are also heard wearing and tearresistant. This is a great advantage as the wallpapers will not get torn during installation or removal.
- Easy to Remove Once completely dry, our high quality wallpapers will
  come off easily. It should come down in full sheets with no need for the
  dreaded steamer or water. Without causing any damage to the walls
  upon their removal
- Roll Size 24" wide x 33' long. Our rolls are the equivalent to a US double roll providing 65 square feet per roll.