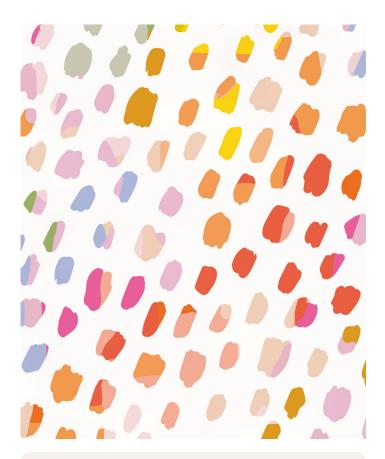

# Rainbow Cheetah Wallpaper

Rainbow Cheetah Wallpaper is a celebration of colour and a reimagination of a popular animal print. Brook Gossen's take on the classic Cheetah spots will brighten and enliven your space with colour and flow.