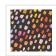

# Rainbow Cheetah Wallpaper

Rainbow Cheetah Wallpaper is a celebration of colour and a reimagination of a popular animal print. Brook Gossen's take on the classic Cheetah spots will brighten and enliven your space with colour and flow.