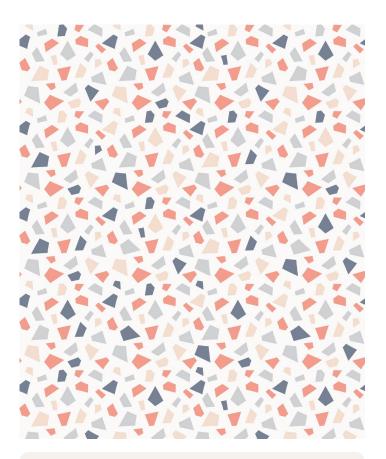

### **GOOSEBUMPS**

# Pop Rocks Wallpaper

Pop Rocks is a contemporary abstract wallpaper design reflecting popping candy or shattered glass. It's a scattering of inky blots and rocks creating a spontaneous, joyful print for any modern interiors space. Available in 4 gorgeous colours, both bold and subtle.