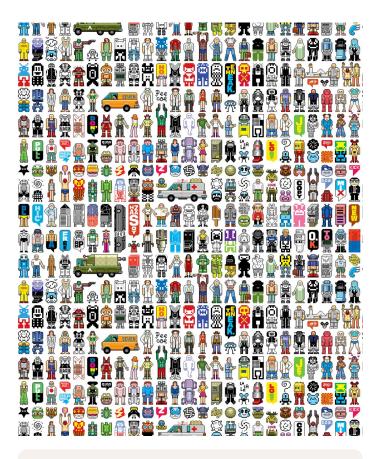

# Peecol Wallpaper

Peecol is a lineup of characters used by eBoy. Ranging from their most lurid of characters to their least threatening. It's a funky wallpaper for the adventurous. Let it be said that there's a lot of action going on here and some of it isn't completely above board!