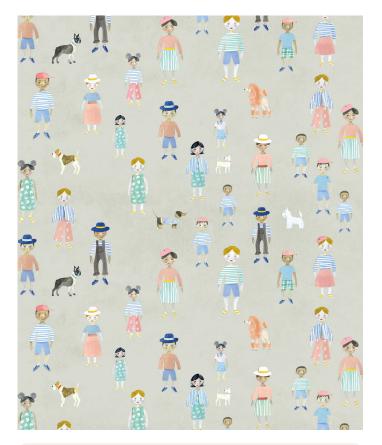

# Paper Dolls Wallpaper

Paper Dolls Wallpaper features all sorts of people dressed up in different outfits. What started as a fun little project between the artist, Bethany Linz, and her three year old son, ended up being a fun wallpaper design showing people styled in different hats, dresses, pants, tops and shoes. This would be a perfect design for a kids room for both boys and girls alike.