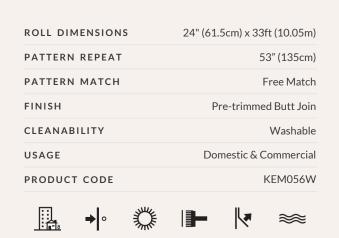

Non-woven wallpaper advantages
The most user-friendly wallpaper on the market.

- Sourced from FSC Certified Forests and printed with water-based ink.
   Milton & King's wallpapers are of the highest quality, are environmentally friendly, and totally 100% vinyl-free.
- Breathable These high quality wallpapers are breathable, helping them endure mould and mildew conditions. Thus, perfect to decorate bathrooms, kitchens and laundries.
- Paste-The-Wall Made from both natural and non-porous synthetic fibres. These non-woven wallpapers will not absorb moisture from the adhesive. Simply apply the paste directly to the wall. The paper will not expand or contract with no booking time required.
- All Milton & King wallpaper rolls are finished precisely to have no overlap. Meaning the panels simply butt up to each other for ease of installation.
- Cleanable Dirt, dust and other marks can be simply cleaned using a damp cloth with soapy water.
- Durable Our designer wallpapers are also heard wearing and tearresistant. This is a great advantage as the wallpapers will not get torn during installation or removal.
- Easy to Remove Once completely dry, non-woven wallpapers will come off easily. It should come down in full sheets with no need for the dreaded steamer or water. Without causing any damage to the walls upon their removal
- Roll Size 24" wide x 33' long. Our rolls are the equivalent to a US double roll providing 65 square feet per roll.