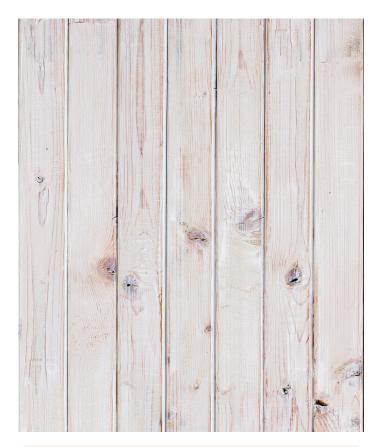

# Newport Wallpaper

Newport is a bleached white wood effect wallpaper that is the perfect backdrop to any style or colour of furnishings. Imagine it in a room filled with natural daylight and adorned with prints or with a chic trestle table against it or how about use it to create a classic coastal look (without breaking the bank) throughout the home? Wood panelling creates an instant coastal vibe, like the humble beach shacks of Australia to the uber stylish residents of the Hamptons. It also has the advantage of making a small, dark room look both bigger and brighter; a real win win situation.