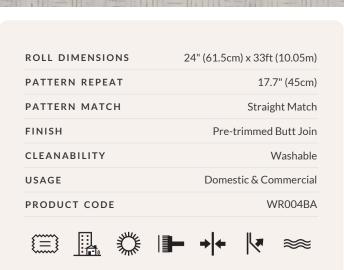

Non-woven wallpaper advantages
The most user-friendly wallpaper on the market.

- Sourced from FSC Certified Forests and printed with water-based ink.
   Milton & King's wallpapers are of the highest quality, are environmentally friendly, and totally 100% vinyl-free.
- Breathable These high quality wallpapers are breathable, helping them endure mould and mildew conditions. Thus, perfect to decorate bathrooms, kitchens and laundries.
- Paste-The-Wall Made from both natural and non-porous synthetic fibres. These non-woven wallpapers will not absorb moisture from the adhesive. Simply apply the paste directly to the wall. The paper will not expand or contract with no booking time required.
- The wallpaper rolls are finished precisely to have no overlap. Meaning the panels simply butt up to each other for ease of installation.
- Cleanable Dirt, dust and other marks can be simply cleaned using a damp cloth with soapy water.
- Durable Our designer wallpapers are also heard wearing and tearresistant. This is a great advantage as the wallpapers will not get torn during installation or removal.
- Easy to Remove Once completely dry, non-woven wallpapers will come off easily. It should come down in full sheets with no need for the dreaded steamer or water. Without causing any damage to the walls upon their removal
- Roll Size 24" wide x 33' long. Our rolls are the equivalent to a US double roll providing 65 square feet per roll.