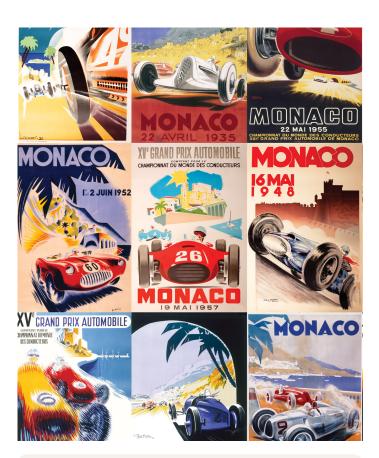

# Circuit de Monaco Wallpaper

Immortalise one of the greatest races of all time, the Monaco Grand Prix, with this vintage car wallpaper. Classic advertisement style pictures of cars featured in this race help to capture this historical moment in time, the perfect wallpaper for decorating your bar, business or man cave. The traditional colours can be paired with a variety of colours of wood or accent pieces, making this one of our more versatile wallpapers. To display your passion in a subtler way, decorate the top of the counter or tables with this durable wallpaper.