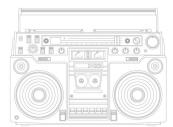

# Boom Box Wallpaper

The retro Boom Box wallpaper was created from a love of music and reminiscence for the teenage revolutionary spirit. Coming up with teenagers' bedroom ideas is no easy feat for a parent. You want to give them the creative freedom to express themselves, but there is also the overall appeal of the room and practicality. A teens bedroom is a place where they can start to express his own identity separate from the rest of the household.