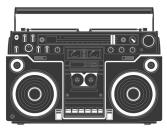

# Boom Box Wallpaper

The retro Boom Box wallpaper was created from a love of music and reminiscence for the teenage revolutionary spirit. Coming up with teenagers' bedroom ideas is no easy feat for a parent. You want to give them the creative freedom to express themselves, but there is also the overall appeal of the room and practicality. A teens bedroom is a place where they can start to express his own identity separate from the rest of the household.