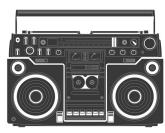

# Boom Box Wallpaper

The retro Boom Box wallpaper was created from a love of music and reminiscence for the teenage revolutionary spirit. Coming up with teenagers' bedroom ideas is no easy feat for a parent. You want to give them the creative freedom to express themselves, but there is also the overall appeal of the room and practicality. A teens bedroom is a place where they can start to express his own identity separate from the rest of the household.