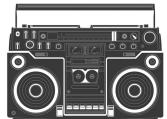

# Boom Box Wallpaper

The retro Boom Box wallpaper was created from a love of music and reminiscence for the teenage revolutionary spirit. Coming up with teenagers' bedroom ideas is no easy feat for a parent. You want to give them the creative freedom to express themselves, but there is also the overall appeal of the room and practicality. A teens bedroom is a place where they can start to express his own identity separate from the rest of the household.