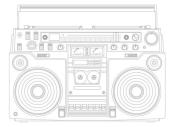

# Boom Box Wallpaper

The retro Boom Box wallpaper was created from a love of music and reminiscence for the teenage revolutionary spirit. Coming up with teenagers' bedroom ideas is no easy feat for a parent. You want to give them the creative freedom to express themselves, but there is also the overall appeal of the room and practicality. A teens bedroom is a place where they can start to express his own identity separate from the rest of the household.