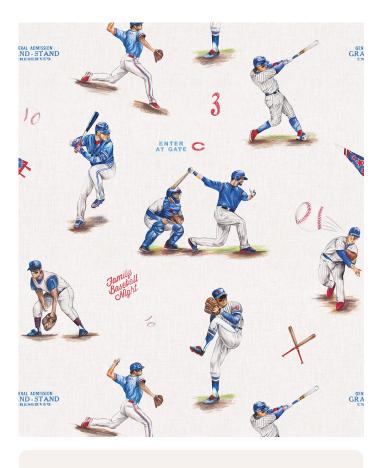

# Baseball Wallpaper

Introducing Baseball wallpaper, the perfect addition to any sport's enthusiast's space. The design captures the essence of America's favourite pasttime through a series of exquisite, hand-drawn illustrations. Ideal for a child's bedroom, game room or even a commercial sports bar setting, this design transforms any wall into a celebration of baseball heritage. Bring your love of the game home with the colours from your favourite team.