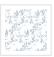

# Bamboo Leaves Wallpaper

The Bamboo Leaves Wallpaper design forms a part of Maeve Oliver's Ginger Jar collection, and is inspired by decorated jars from ancient China, hand-painted with intricate patterns, which have been used for centuries to both transport herbs or spices (hence the name) and as décor in the home. This design features the delicately intertwining branches and leaves of bamboo, which is a symbol of strength, flexibility, luck, and longevity. Bamboo Leaves Wallpaper would suit interiors looking for a subtle botanical feature, like entryways or foyers, and would pair well with similarly inspired décor.