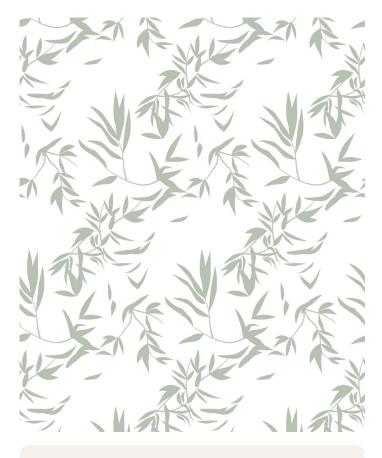

# Bamboo Leaves Wallpaper

The Bamboo Leaves Wallpaper design forms a part of Maeve Oliver's Ginger Jar collection, and is inspired by decorated jars from ancient China, hand-painted with intricate patterns, which have been used for centuries to both transport herbs or spices (hence the name) and as décor in the home. This design features the delicately intertwining branches and leaves of bamboo, which is a symbol of strength, flexibility, luck, and longevity. Bamboo Leaves Wallpaper would suit interiors looking for a subtle botanical feature, like entryways or foyers, and would pair well with similarly inspired décor.