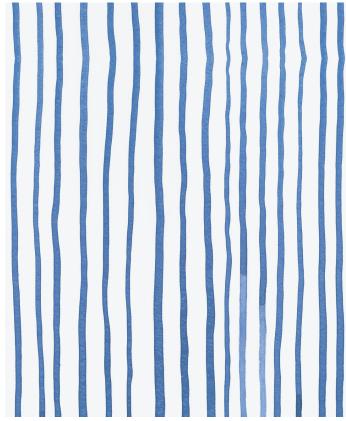

s water-based ink. GREENGUARD GOLD Certified to standards for low chemical emissions into indoor air.
- Milton & King's wallpapers are of the highest quality, are environmentally friendly, and totally 100% vinyl-free.

#### **BATCHING & DELIVERY**

- Note: Samples of this wallpaper are provided for review of the material, pattern scale and print technique – they are not intended to be used for color matching purposes. There can be slight shifts in color between runs, so your wallpaper may vary slightly from sample coloring.
- Please ensure that you order the correct amount as we do not guarantee that rolls printed in different batches will be an exact match.
- All Milton & King orders are printed and shipped with love from Dallas, Texas.
- Industry leading production times on all orders.



ROLL DIMENSIONS

24" (61.5cm) x 33ft (10.05m)

MATERIAL/BASE

Matte Non-Woven

Free Match

FINISH

Pre-trimmed Butt Join

CLEANABILITY

Spongeable

USAGE

Domestic & Commercial

PRODUCT CODE

GM08



SHOWROOM ADDRESS & OPENING HOURS

Phone: 469.372.5774 900 Dragon Street Design District Dallas Texas 75207

Mon to Fri: 9am-5pm Saturday: Closed Sunday: Closed

GENERAL ENQUIRIES, ORDER & PRODUCTS

469.372.5774

Mon-Fri: 8am-5pm (CST) support@miltonandking.com www.miltonandking.com

# Non-woven Wallpaper

#### CERTIFICATIONS

This wallpaper has obtained the following Fire and Flammability classifications.

#### North America

"Class A" for ASTM Designation E84-15a. Comparable to UL 723, ANSI/NFPA No. 255 & UBC No. 8-1.0

#### **Building Codes Cited:**

National Fire Protection Association, A