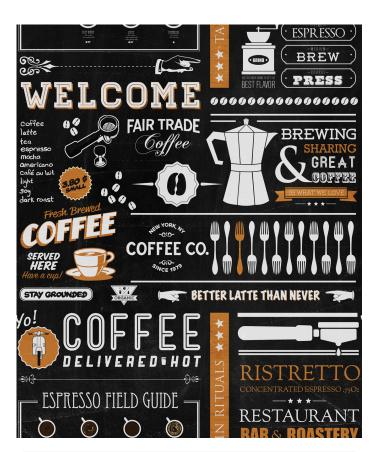

# Yo Coffee Wallpaper

A typographic homage to our favourite morning beverage, Yo Coffee is a superb designer wallpaper that looks equally effective in homes or commercial premises. The earthy tones of this coffee wallpaper are in keeping with the product it's inspired by. This will instantly create that hip and cool vibe that the trendiest coffee shops in the world are sporting right now. A superb cafe wallpaper.