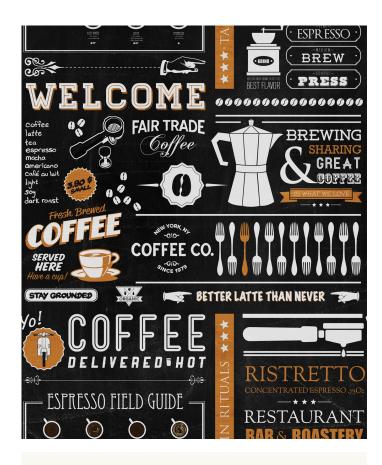

# Yo Coffee Wallpaper

A typographic homage to our favourite morning beverage, Yo Coffee is a superb designer wallpaper that looks equally effective in homes or commercial premises. The earthy tones of this coffee wallpaper are in keeping with the product it's inspired by. This will instantly create that hip and cool vibe that the trendiest coffee shops in the world are sporting right now. A superb cafe wallpaper.