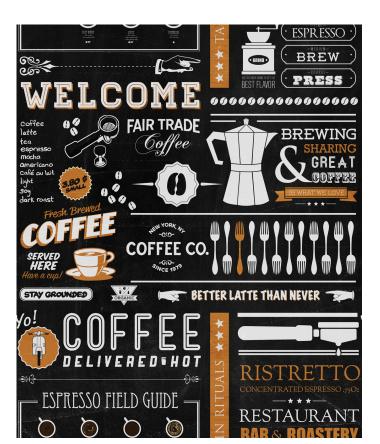

# Yo Coffee Wallpaper

A typographic homage to our favourite morning beverage, Yo Coffee is a superb designer wallpaper that looks equally effective in homes or commercial premises. The earthy tones of this coffee wallpaper are in keeping with the product it's inspired by. This will instantly create that hip and cool vibe that the trendiest coffee shops in the world are sporting right now. A superb cafe wallpaper.