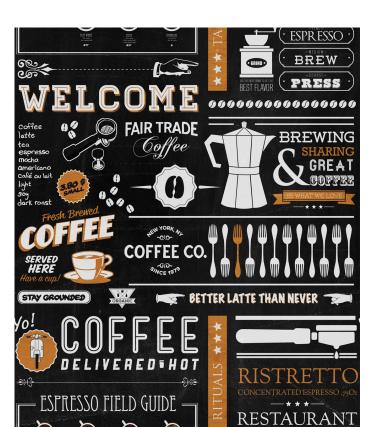

# Yo Coffee Wallpaper

A typographic homage to our favourite morning beverage, Yo Coffee is a superb designer wallpaper that looks equally effective in homes or commercial premises. The earthy tones of this coffee wallpaper are in keeping with the product it's inspired by. This will instantly create that hip and cool vibe that the trendiest coffee shops in the world are sporting right now. A superb cafe wallpaper.