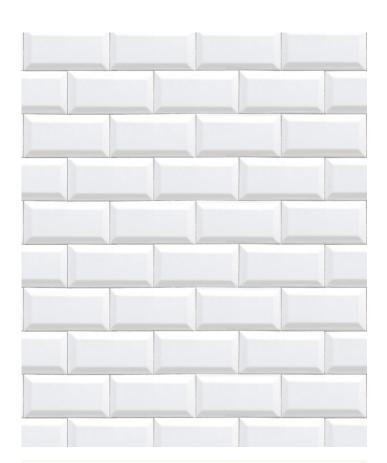

subterranean train stations, the white subway tile look made its way into kitchens and bathrooms across the world. It became synonymous with clean and sanitary. However, you can't go wrong with a classic. Subway tile a rectangular white glazed option is an elegant solution for any area.

Today it's gone beyond the practical and into the bright and minimal aesthetic that people use to adorn any room. The shadowing on this design makes it pop right off the wall. You'll have trouble keeping the hands off this incredibly realistic tile wallpaper.

Make your room look bigger, modern and on trend. This is the perfect white wallpaper for kitchens, bathrooms or anywhere you want. There are no limits!!