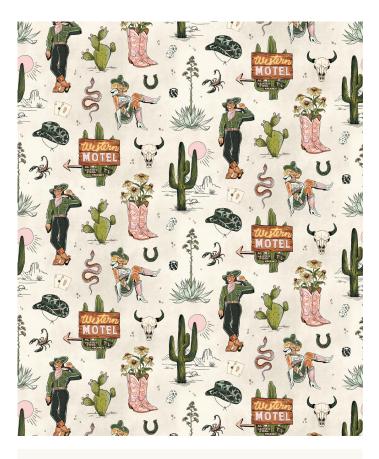

# Trail Tales Wallpaper

Trail Tales wallpaper is an evocative design that captures the very essence of exploration and adventure. The rugged, untamed trails and wide-open skies are filled with untold beauty, and this design perfectly captures the spirit of exploration and the challenges and serenity of a journey through these winding landscapes. Perfect for those who cherish adventure and the wonders of the wild frontier