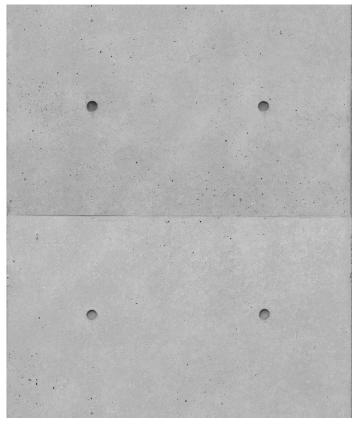

odorless water-based ink. GREENGUARD GOLD Certified to standards for low chemical emissions into indoor air.
- Milton & King's wallpapers are of the highest quality, are environmentally friendly, and totally 100% vinyl-free.

# BATCHING & DELIVERY

- Note: Samples of this wallpaper are provided for review of the material, pattern scale and print technique – they are not intended to be used for color matching purposes. There can be slight shifts in color between runs, so your wallpaper may vary slightly from sample coloring.
- Please ensure that you order the correct amount as we do not guarantee that rolls printed in different batches will be an exact match.
- All Milton & King orders are printed and shipped with love from Dallas, Texas.
- Industry leading production times on all orders.



## ROLL DIMENSIONS 24" (61.5cm) x 33ft (10.05m) MATERIAL/BASE Matte Non-Woven PATTERN REPEAT 28" (70cm) PATTERN MATCH Straight Match **FINISH** Pre-trimmed Butt Join **CLEANABILITY** Spongeable USAGE Domestic & Commercial KEM039W PRODUCT CODE













# **MILTON & KING**

SHOWROOM ADDRESS & OPENING HOURS

Phone: 469.372.5774 900 Dragon Street Design District Dallas Texas 75207

Mon to Fri: 9am-5pm Saturday: Closed Sunday: Closed

GENERAL ENQUIRIES, ORDER & PRODUCTS

469.372.5774

Mon-Fri: 8am-5pm (CST) support@miltonandking.com www.miltonandking.com

# Non-woven Wallpaper

#### CERTIFICATIONS

This wallpaper has obtained the following Fire and Flammability classifications.

#### North America

"Class A" for ASTM Designation E84-15a. Comparable to UL 723, ANSI/NFPA No. 255 & UBC No. 8