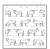

| ROLL DIMENSIONS | 24" (61.5cm) x 33ft (10.05m) |
|-----------------|------------------------------|
| MATERIAL/BASE   | Matte Non-Woven              |
| PATTERN REPEAT  | 24" (61.5cm)                 |
| PATTERN MATCH   | Straight Match               |
| FINISH          | Pre-trimmed Butt Join        |
| CLEANABILITY    | Spongeable                   |
| USAGE           | Domestic & Commercial        |
|                 |                              |