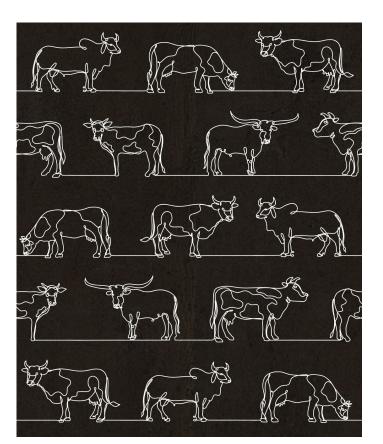

# The Herd Wallpaper

The Herd Wallpaper is a cattle-inspired design bring minimalist cows to any room. It is the perfect combination of country and city. Created using a minimalist single-line drawing style, popular in contemporary illustrations, this pattern features a range of familiar breeds of cow, including Longhorns, Friesians, Brahmans, Herefords and more. The sleek lines will complement modern elements of decor, while the alternating patterns of livestock will add a touch of rural life to any space and highlight the rustic features of your home or business.