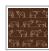

# The Herd Wallpaper

The Herd Wallpaper is a cattle-inspired design bring minimalist cows to any room. It is the perfect combination of country and city. Created using a minimalist single-line drawing style, popular in contemporary illustrations, this pattern features a range of familiar breeds of cow, including Longhorns, Friesians, Brahmans, Herefords and more. The sleek lines will complement modern elements of decor, while the alternating patterns of livestock will add a touch of rural life to any space and highlight the rustic features of your home or business.