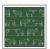

# The Herd Wallpaper

The Herd Wallpaper is a cattle-inspired design bring minimalist cows to any room. It is the perfect combination of country and city. Created using a minimalist single-line drawing style, popular in contemporary illustrations, this pattern features a range of familiar breeds of cow, including Longhorns, Friesians, Brahmans, Herefords and more. The sleek lines will complement modern elements of decor, while the alternating patterns of livestock will add a touch of rural life to any space and highlight the rustic features of your home or business.