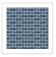

#### **SHIBORI**

# Shibori Ikat Wallpaper

Ikat Wallpaper was formed using a handmade stencil that was printed on leather using wax. The cracked wax formed a very informal resistance on the soft touch of the leather surface leaving a somewhat formal, elegant pattern with an aged and weathered finish. It is a great small-scale pattern that works well for bohemian interiors that like to mix and match patterns.