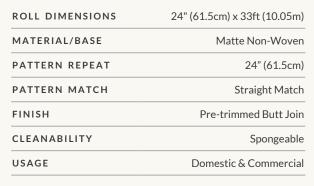

Non-woven wallpaper advantages
The most user-friendly wallpaper on the market.

- Sourced from FSC Certified Forests and printed with water-based ink.
   Milton & King's wallpapers are of the highest quality, are environmentally friendly, and totally 100% vinyl-free.
- Breathable These high quality wallpapers are breathable, helping them endure mould and mildew conditions. Thus, perfect to decorate bathrooms, kitchens and laundries (direct contact with water is not recommended).
- Paste-The-Wall Made from both natural and non-porous synthetic fibres. These non-woven wallpapers will not absorb moisture from the adhesive. Simply apply the paste directly to the wall. The paper will not expand or contract with no booking time required.
- The wallpaper rolls are finished precisely to have no overlap. Meaning the panels simply butt up to each other for ease of installation.
- Spongeable Dirt, dust, and other marks can be cleaned with a slightly damp sponge (do not use any solvents).
- Durable Our designer wallpapers are also heard wearing and tearresistant. This is a great advantage as the wallpapers will not get torn during installation or removal.
- Easy to Remove Once completely dry, non-woven wallpapers will come off easily. It should come down in full sheets with no need for the dreaded steamer or water. Without causing any damage to the walls upon their removal
- Roll Size 24" wide x 33' long. Our rolls are the equivalent to a US double roll providing 65 square feet per roll.