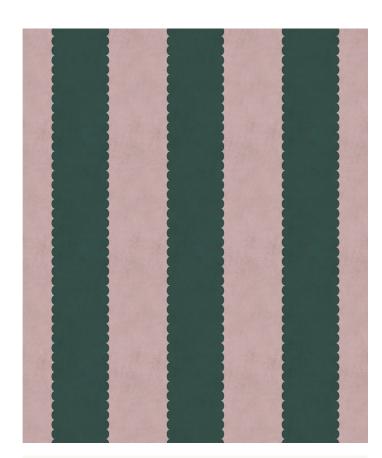

# Scallop Stripe Wallpaper

A fresh, lively take on a classic design, Scallop Stripe pairs effortlessly with any design in the Palace Grove collection. Use it alongside the dramatic Pavilion mural to create a striking focal point or let it serve as a subtle backdrop to bring balance and serenity to a busy space. Hand-painted in our UK studio, this versatile design is perfect for layering and will add depth, texture and warmth to any interior.