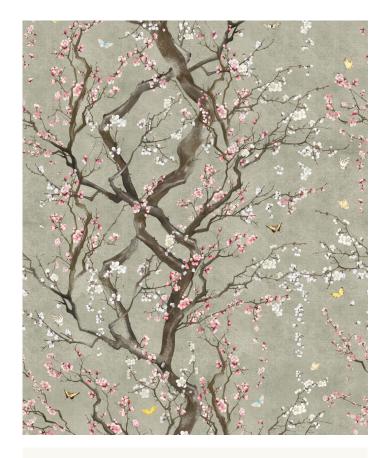

## Plum Blossom Wallpaper

Gorgeous Japanese floral wallpaper. At the heart of the Ukiyo-e movement is the desire to capture and reflect upon the beauty of the natural Japanese landscape. In Japan the Plum blossom's are admired and cherished for their natural beauty and symbolic significance. The flowers begin to bloom in February signifying the beginning of Spring and the commencement of the renowned plum blossom festival. This floral Japanese wallpaper design captures the plum blossom in its fullest most lively form and will transport any interior into a private plum blossom oasis.