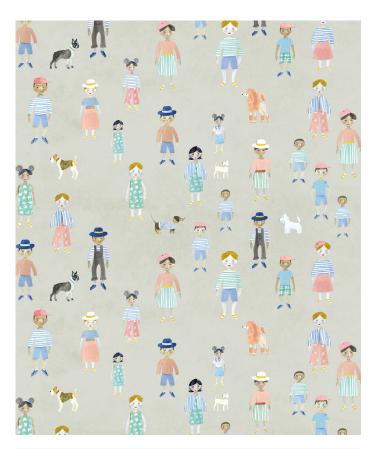

# Paper Dolls Wallpaper

Paper Dolls Wallpaper features all sorts of people dressed up in different outfits. What started as a fun little project between the artist, Bethany Linz, and her three year old son, ended up being a fun wallpaper design showing people styled in different hats, dresses, pants, tops and shoes. This would be a perfect design for a kids room for both boys and girls alike.