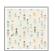

# Paper Dolls Wallpaper

Paper Dolls Wallpaper features all sorts of people dressed up in different outfits. What started as a fun little project between the artist, Bethany Linz, and her three year old son, ended up being a fun wallpaper design showing people styled in different hats, dresses, pants, tops and shoes. This would be a perfect design for a kids room for both boys and girls alike.