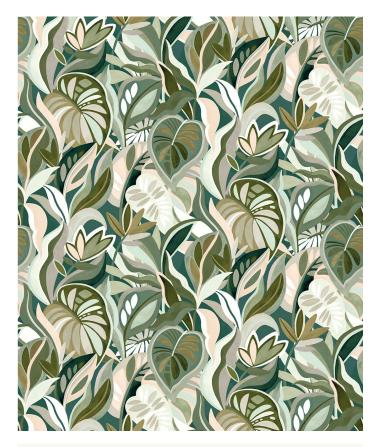

## Palmetto Type II Vinyl Wallpaper

Palmetto captures the serene beauty of nature with a lush arrangement of fresh, fanned leaves that feel equally at home in a breezy tropical paradise or a tranquil forest floor. With graceful, wavy shapes and flowing lines, the design brings subtle movement and a soothing rhythm to any space.

Layered with depth and airy composition, the leafy forms invite a sense of calm and vitality, making Palmetto a versatile backdrop for both indoor sanctuaries and covered outdoor retreats. Ideal for hospitality, wellness, and leisure environments, this design breathes life into walls with its natural elegance and effortless charm.

Whether you're creating a spa-like oasis or a vibrant outdoor lounge, Palmetto offers a fresh, organic touch that bridges the line between the wild and the refined.