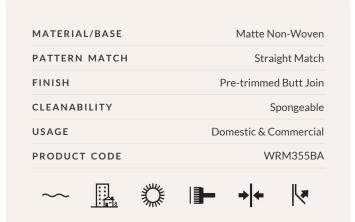

Non-woven wallpaper advantages
The most user-friendly wallpaper on the market.

- Sourced from FSC Certified Forests and printed with water-based ink.
   Milton & King's wallpapers are of the highest quality, are environmentally friendly, and totally 100% vinyl-free.
- Breathable These high quality wallpapers are breathable, helping them endure mould and mildew conditions. Thus, perfect to decorate bathrooms, kitchens and laundries.
- Paste-The-Wall Made from both natural and non-porous synthetic fibres. These non-woven wallpapers will not absorb moisture from the adhesive. Simply apply the paste directly to the wall. The paper will not expand or contract with no booking time required.
- The wallpaper rolls are finished precisely to have no overlap. Meaning the panels simply butt up to each other for ease of installation.
- Cleanable Dirt, dust and other marks can be simply cleaned using a damp cloth with soapy water.
- Durable Our designer wallpapers are also heard wearing and tearresistant. This is a great advantage as the wallpapers will not get torn during installation or removal.
- Easy to Remove Once completely dry, non-woven wallpapers will come off easily. It should come down in full sheets with no need for the dreaded steamer or water. Without causing any damage to the walls upon their removal
- Roll Size 24" wide x 33' long. Our rolls are the equivalent to a US double roll providing 65 square feet per roll.