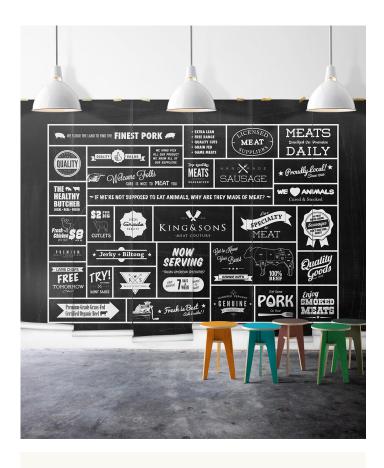

# King & Sons Butcher Mural

Sample some of the premium delights from King & Sons Butcher. This Butcher Shop Chalkboard Wall Mural is sure to tantalise the taste buds. Spruce up your kitchen, your workplace, or even your own butchery. Printed on a premium heavy-duty wallpaper with paper top-layer and non-woven ground, Colorfast and washable with a soft damp cloth.