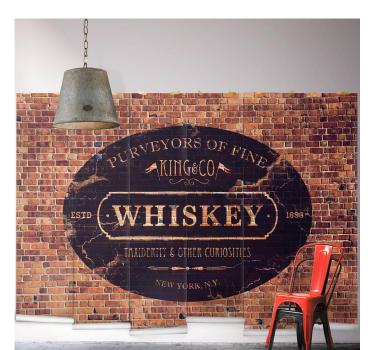

# King & Co. Whiskey Mural

Survived prohibition and the Great Depression and is still here to tell the tale! King & Co. Whiskey is vintage signage worn by the elements on a red brick backing now as a glorious wallpaper mural and would lovingly adorn the loneliest of walls. Perfect for adding a big slurp of masculinity or authenticity to a bar or den.