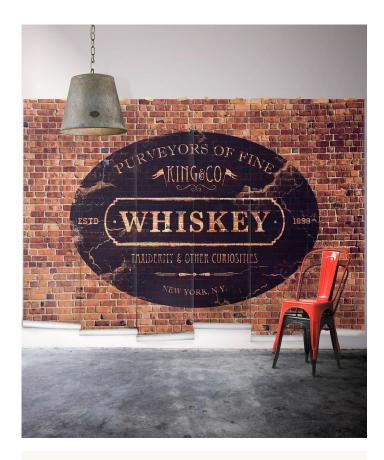

# King & Co. Whiskey Mural

Survived prohibition and the Great Depression and is still here to tell the tale! King & Co. Whiskey is vintage signage worn by the elements on a red brick backing now as a glorious wallpaper mural and would lovingly adorn the loneliest of walls. Perfect for adding a big slurp of masculinity or authenticity to a bar or den.