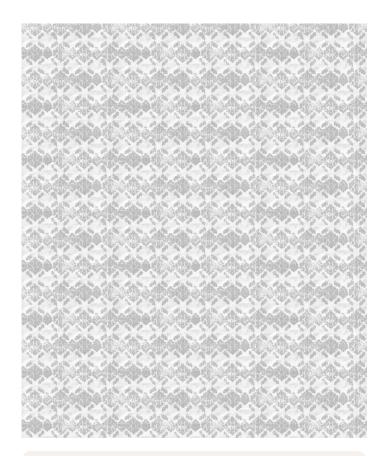

# Shibori Ikat Wallpaper

Ikat Wallpaper was formed using a handmade stencil that was printed on leather using wax. The cracked wax formed a very informal resistance on the soft touch of the leather surface leaving a somewhat formal, elegant pattern with an aged and weathered finish. It is a great small-scale pattern that works well for bohemian interiors that like to mix and match patterns.