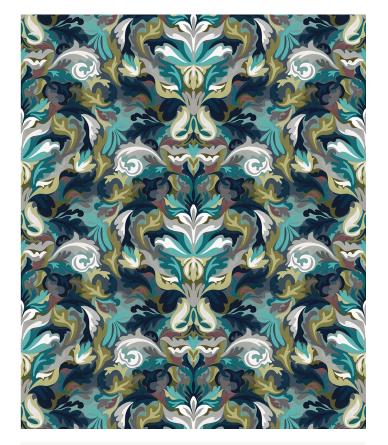

## Filigree Type II Vinyl Wallpaper

Filigree is a sophisticated celebration of ornamental beauty, weaving together swirling leaf motifs in an elegant, rhythmic pattern. Inspired by the delicate craftsmanship of traditional metalwork and botanical flourishes, this design offers a refined visual texture that brings depth and movement to any commercial space.

The soft undulations and delicate leaves create a sense of organic harmony, making Filigree a versatile backdrop for hospitality, office, and luxury retail environments. Whether used to add a subtle layer of sophistication or to make a bold, artistic statement, the design evokes a timeless grace that elevates interiors with its effortless charm.