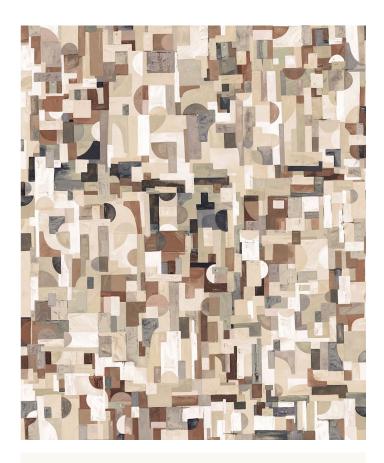

## Facet Type II Vinyl Wallpaper

Facet is a bold exploration of shape and structure, where geometry meets artistry in a modern tapestry of angles, half shapes and pixel-like fragments. Reminiscent of a deconstructed Tetris grid wrapped in a woven blanket, this design plays with dimension and repetition to create a dynamic, layered surface.

Each colorway is built from tonal variations of a single hue, adding subtle depth and movement that draws the eye across the wall. The composition – part cubist, part digital mosaic – echoes a Picasso-esque sensibility, reimagined for today's urban interiors.

Striking yet versatile, Facet brings energy and sophistication to creative workspaces, hospitality settings and statement walls in commercial environments that embrace modern edge with artistic flair.