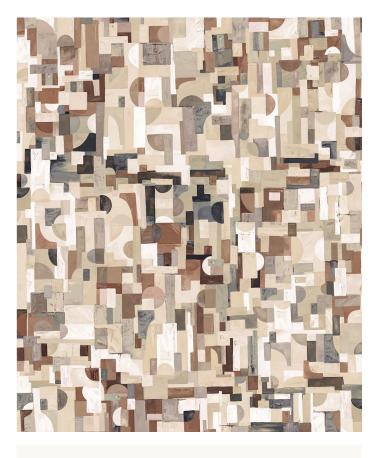

## Facet Type II Vinyl Wallpaper

Facet is a bold exploration of shape and structure, where geometry meets artistry in a modern tapestry of angles, half shapes and pixel-like fragments. Reminiscent of a deconstructed Tetris grid wrapped in a woven blanket, this design plays with dimension and repetition to create a dynamic, layered surface.

Each colorway is built from tonal variations of a single hue, adding subtle depth and movement that draws the eye across the wall. The composition – part cubist, part digital mosaic – echoes a Picasso-esque sensibility, reimagined for today's urban interiors.

Striking yet versatile, Facet brings energy and sophistication to creative workspaces, hospitality settings and statement walls in commercial environments that embrace modern edge with artistic flair.