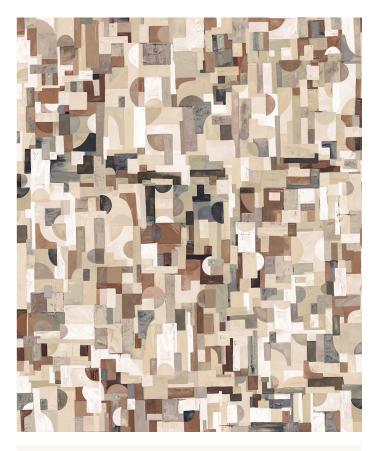

## Facet Type II Vinyl Wallpaper

Facet is a bold exploration of shape and structure, where geometry meets artistry in a modern tapestry of angles, half shapes and pixel-like fragments. Reminiscent of a deconstructed Tetris grid wrapped in a woven blanket, this design plays with dimension and repetition to create a dynamic, layered surface.

Each colorway is built from tonal variations of a single hue, adding subtle depth and movement that draws the eye across the wall. The composition – part cubist, part digital mosaic – echoes a Picasso-esque sensibility, reimagined for today's urban interiors.

Striking yet versatile, Facet brings energy and sophistication to creative workspaces, hospitality settings and statement walls in commercial environments that embrace modern edge with artistic flair.