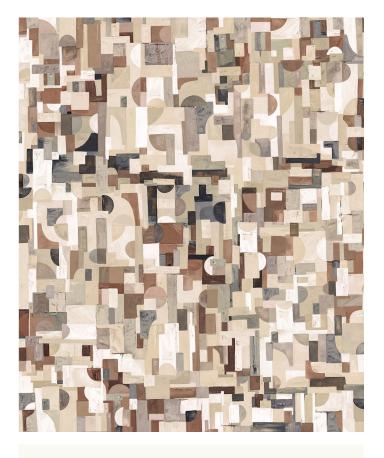

## Facet Type II Vinyl Wallpaper

Facet is a bold exploration of shape and structure, where geometry meets artistry in a modern tapestry of angles, half shapes and pixel-like fragments. Reminiscent of a deconstructed Tetris grid wrapped in a woven blanket, this design plays with dimension and repetition to create a dynamic, layered surface.

Each colorway is built from tonal variations of a single hue, adding subtle depth and movement that draws the eye across the wall. The composition – part cubist, part digital mosaic – echoes a Picasso-esque sensibility, reimagined for today's urban interiors.

Striking yet versatile, Facet brings energy and sophistication to creative workspaces, hospitality settings and statement walls in commercial environments that embrace modern edge with artistic flair.