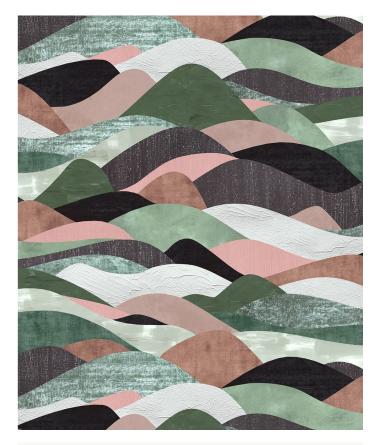

## Dune Type II Vinyl Wallpaper

Dune is a layered visual journey through painted terrain, where soft rolling forms rise and fall like desert hills or wind-sculpted landscapes. Each shape is rendered using a variety of application techniques, from criss-crossed brushwork, to paint dabs, and denim-like weaves, giving each 'dune' its own unique surface and character.

The interplay of textures - some loosely woven, others boldly tactile - creates depth and dimension, as the dunes subtly overlap and recede into a calming, rhythmic horizon. With steep and shallow contours arranges in harmony, Dune balances organic softness with artistic structure.

Whether cloaked in cool, corporate greys, earthy neutrals or vibrant multicolor medleys, the design offers versatility with a distinctive point of view. Ideal for commercial interiors seeking a refined yet artistic atmosphere, Dune will elevate lobbies, conference rooms, hospitality spaces and creative environments with a sense of grounded elegance and visual interest.