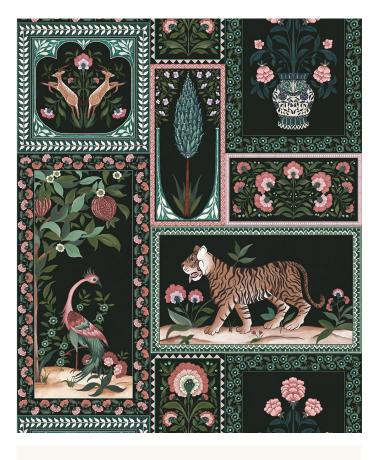

# Courtyard Wallpaper

Inspired by traditional Indo-Persian artworks, Courtyard wallpaper features delicate, hand-painted flora and fauna native to India and the Middle East. The stunning motifs are enveloped in frames of leaves and flowers that capture the timeless beauty of traditional design and create a sense of ease and balance. Pair with any of the designs in the Palace Grove collection for a harmonious and elegant interior that breathes warmth and romance throughout the home.