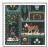

# Courtyard Wallpaper

Inspired by traditional Indo-Persian artworks, Courtyard wallpaper features delicate, hand-painted flora and fauna native to India and the Middle East. The stunning motifs are enveloped in frames of leaves and flowers that capture the timeless beauty of traditional design and create a sense of ease and balance. Pair with any of the designs in the Palace Grove collection for a harmonious and elegant interior that breathes warmth and romance throughout the home.