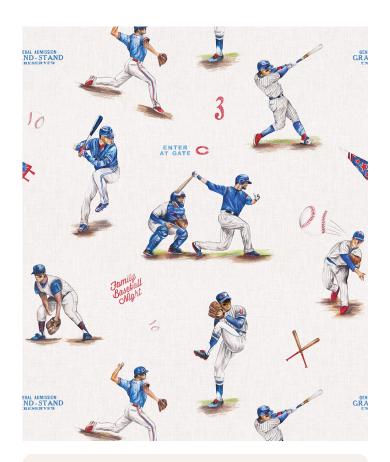

# Baseball Wallpaper

Introducing Baseball wallpaper, the perfect addition to any sport's enthusiast's space. The design captures the essence of America's favorite pasttime through a series of exquisite, hand-drawn illustrations. Ideal for a child's bedroom, game room or even a commercial sports bar setting, this design transforms any wall into a celebration of baseball heritage. Bring your love of the game home with the colors from your favorite team.