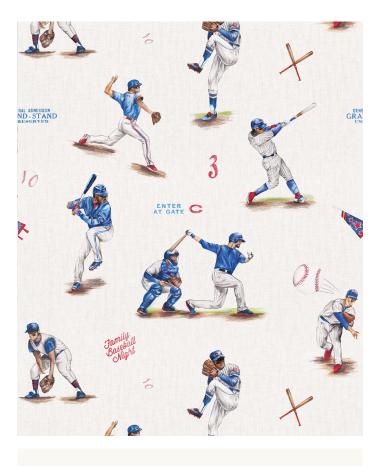

# Baseball Wallpaper

Introducing Baseball wallpaper, the perfect addition to any sport's enthusiast's space. The design captures the essence of America's favorite pasttime through a series of exquisite, hand-drawn illustrations. Ideal for a child's bedroom, game room or even a commercial sports bar setting, this design transforms any wall into a celebration of baseball heritage. Bring your love of the game home with the colors from your favorite team.