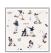

# Baseball Wallpaper

Introducing Baseball wallpaper, the perfect addition to any sport's enthusiast's space. The design captures the essence of America's favorite pasttime through a series of exquisite, hand-drawn illustrations. Ideal for a child's bedroom, game room or even a commercial sports bar setting, this design transforms any wall into a celebration of baseball heritage. Bring your love of the game home with the colors from your favorite team.