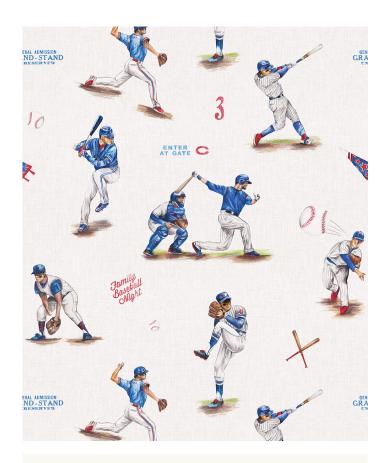

# Baseball Wallpaper

Introducing Baseball wallpaper, the perfect addition to any sport's enthusiast's space. The design captures the essence of America's favorite pasttime through a series of exquisite, hand-drawn illustrations. Ideal for a child's bedroom, game room or even a commercial sports bar setting, this design transforms any wall into a celebration of baseball heritage. Bring your love of the game home with the colors from your favorite team.