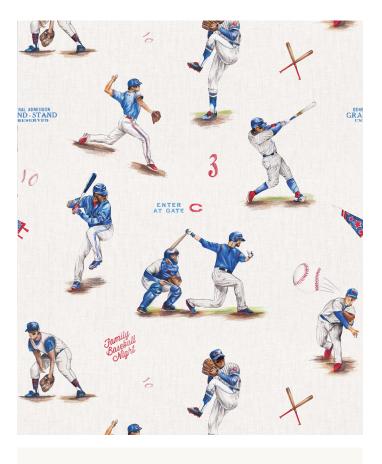

# Baseball Wallpaper

Introducing Baseball wallpaper, the perfect addition to any sport's enthusiast's space. The design captures the essence of America's favorite pasttime through a series of exquisite, hand-drawn illustrations. Ideal for a child's bedroom, game room or even a commercial sports bar setting, this design transforms any wall into a celebration of baseball heritage. Bring your love of the game home with the colors from your favorite team.