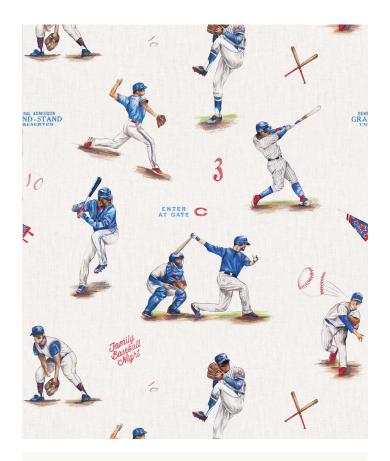

# Baseball Wallpaper

Introducing Baseball wallpaper, the perfect addition to any sport's enthusiast's space. The design captures the essence of America's favorite pasttime through a series of exquisite, hand-drawn illustrations. Ideal for a child's bedroom, game room or even a commercial sports bar setting, this design transforms any wall into a celebration of baseball heritage. Bring your love of the game home with the colors from your favorite team.