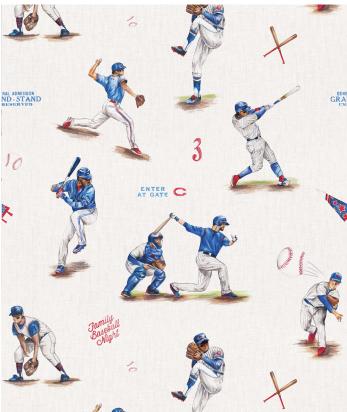

odorless water-based ink. GREENGUARD GOLD Certified to standards for low chemical emissions into indoor air.
- Milton & King's wallpapers are of the highest quality, are environmentally friendly, and totally 100% vinyl-free.

### **BATCHING & DELIVERY**

- Note: Samples of this wallpaper are provided for review of the material, pattern scale and print technique - they are not intended to be used for color matching purposes. There can be slight shifts in color between runs, so your wallpaper may vary slightly from sample coloring.
- Please ensure that you order the correct amount as we do not guarantee that rolls printed in different batches will be an exact match.
- All Milton & King orders are printed and shipped with love from Dallas,
- Industry leading production times on all orders.



### 24" (61.5cm) x 33ft (10.05m) **ROLL DIMENSIONS** MATERIAL/BASE Matte Non-Woven PATTERN REPEAT 24" (61.5cm) PATTERN MATCH Straight Match FINISH Pre-trimmed Butt Join **CLEANABILITY** Spongeable USAGE Domestic & Commercial PRODUCT CODE MKS015













# **MILTON & KING**

SHOWROOM ADDRESS & OPENING HOURS

Phone: 469.372.5774 900 Dragon Street Design District Dallas Texas 75207

Mon to Fri: 9am-5pm Saturday: Closed Sunday: Closed

GENERAL ENQUIRIES, ORDER & PRODUCTS

469.372.5774

Mon-Fri: 8am-5pm (CST) support@miltonandking.com www.miltonandking.com

# Non-woven Wallpaper

#### CERTIFICATIONS

This wallpaper has obtained the following Fire and Flammability classifications.

#### North America

"Class A" for ASTM Designation E84-15a. Comparable to UL 723, ANSI/NFPA No. 255 & UBC No.