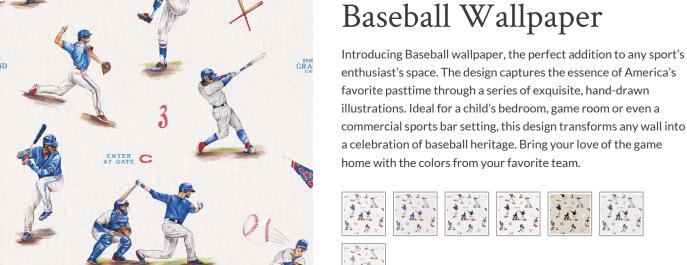

# SUSTAINABILITY

- Made to order within 4-7 days using the latest eco-friendly printing tech. That means no over-production and waste like regular wallpaper
- Our PVC Free wallpaper base is sourced from sustainably managed forests.
- We print all wallpapers using odorless water-based ink. GREENGUARD GOLD Certified to standards for low chemical emissions into indoor air.
- Milton & King's wallpapers are of the highest quality, are environmentally friendly, and totally 100% vinyl-free.

### **BATCHING & DELIVERY**

- Note: Samples of this wallpaper are provided for review of the material, pattern scale and print technique - they are not intended to be used for color matching purposes. There can be slight shifts in color between runs, so your wallpaper may vary slightly from sample colorin