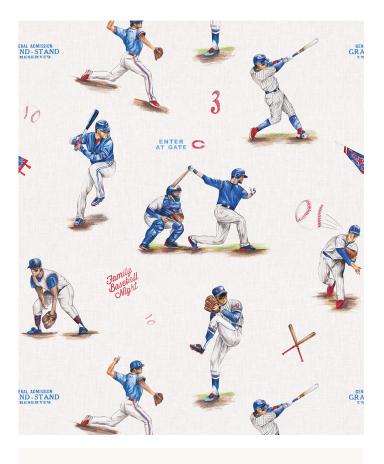

# Baseball Wallpaper

Introducing Baseball wallpaper, the perfect addition to any sport's enthusiast's space. The design captures the essence of America's favorite pasttime through a series of exquisite, hand-drawn illustrations. Ideal for a child's bedroom, game room or even a commercial sports bar setting, this design transforms any wall into a celebration of baseball heritage. Bring your love of the game home with the colors from your favorite team.