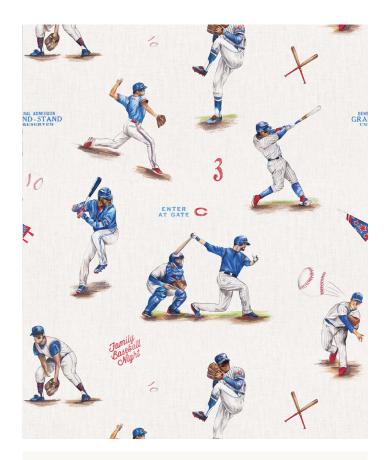

# Baseball Wallpaper

Introducing Baseball wallpaper, the perfect addition to any sport's enthusiast's space. The design captures the essence of America's favorite pasttime through a series of exquisite, hand-drawn illustrations. Ideal for a child's bedroom, game room or even a commercial sports bar setting, this design transforms any wall into a celebration of baseball heritage. Bring your love of the game home with the colors from your favorite team.