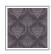

Baroque Fusion is an ornate wallpaper inspired by the Baroque period (1600-1750), known for its lavish ornamentation. 'Baroque Fusion' is an intricate, elegant design that draws on this aesthetic but adds a modern twist in the form of delicate line work. The detailed line work, featuring flowers and ornamental shapes, flows vertically up the wall and the design interlocks to create a full, rich composition emanating grandeur and luxury.

This ornate wallpaper a many colors to choose from like Blue, Grey, Reverse Pink, Teal and Slate, Baroque Fusion is extremely versatile and would suit a large variety of rooms from bedrooms to living rooms.