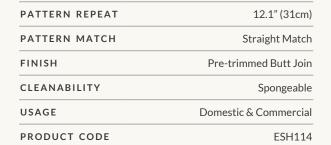

**ROLL DIMENSIONS** 

MATERIAL/BASE

24" (61.5cm) x 33ft (10.05m)

Matte Non-Woven

SHOWROOM ADDRESS & OPENING HOURS

Phone: 469.372.5774 900 Dragon Street Design District Dallas Texas 75207

Mon to Fri: 9am-5pm Saturday: Closed Sunday: Closed