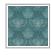

Baroque Fusion is an ornate wallpaper inspired by the Baroque period (1600-1750), known for its lavish ornamentation. 'Baroque Fusion' is an intricate, elegant design that draws on this aesthetic but adds a modern twist in the form of delicate line work. The detailed line work, featuring flowers and ornamental shapes, flows vertically up the wall and the design interlocks to create a full, rich composition emanating grandeur and luxury.

This ornate wallpaper a many colors to choose from like Blue, Grey, Reverse Pink, Teal and Slate, Baroque Fusion is extremely versatile and would suit a large variety of rooms from bedrooms to living rooms.