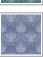

Baroque Fusion is an ornate wallpaper inspired by the Baroque period (1600-1750), known for its lavish ornamentation. 'Baroque Fusion' is an intricate, elegant design that draws on this aesthetic but adds a modern twist in the form of delicate line work. The detailed line work, featuring flowers and ornamental shapes, flows vertically up the wall and the design interlocks to create a full, rich composition emanating grandeur and luxury.

This ornate wallpaper a many colors to choose from like Blue, Grey, Reverse Pink, Teal and Slate, Baroque Fusion is extremely versatile and would suit a large variety of rooms from bedrooms to living rooms.