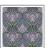

Baroque Fusion is an ornate wallpaper inspired by the Baroque period (1600-1750), known for its lavish ornamentation. 'Baroque Fusion' is an intricate, elegant design that draws on this aesthetic but adds a modern twist in the form of delicate line work. The detailed line work, featuring flowers and ornamental shapes, flows vertically up the wall and the design interlocks to create a full, rich composition emanating grandeur and luxury.

This ornate wallpaper a many colors to choose from like Blue, Grey, Reverse Pink, Teal and Slate, Baroque Fusion is extremely versatile and would suit a large variety of rooms from bedrooms to living rooms.